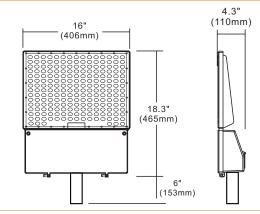

## DIMENSIONS

Front hinged cover

Dimmable option with adder

Finish - Bronze. Color option with adder

Different LED Kelvin temperature available with 4-6 week lead time. Please call for a quote. \*\* DISCLAIMER: This test report was produced in accordance with IES LM-79 photometric testing protocol for luminaires, using a single representative test fixture. Actual production units may vary from the values reported here by up to ±10%.