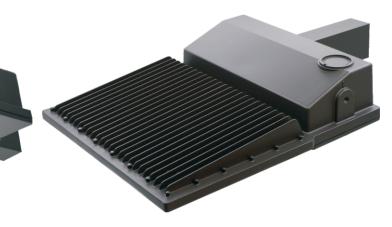

This powerful luminaire has been designed to meet diversified installation requirements. It can be used as a flood light and an area light. With built-in heatsinks on the back of the luminaire, the LED560 provides truly spectacular light while keeping the LEDs at a cool temperature.